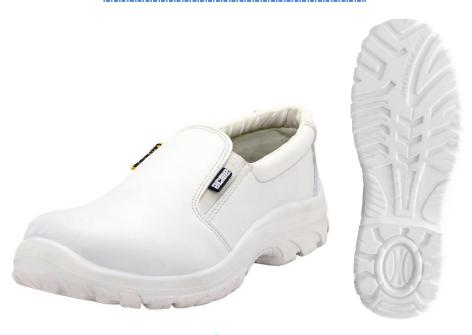

## Feature:

- CE and ISI certified, EN ISO 20345:2011 S2 SRA
- Direct Injection Single Density PU Sole for enhanced safety, comfort and durability
- Upper in finest quality White Micro-Fiber (Non-Leather) with water repellent properties
- EN certified, imported, powder coated, rust proof, extra wide alloy steel toe cap with 200 Joules impact resistance
- Anatomically shaped lasts with curved heel and rounded edges for greater comfort after long periods of wear
- Special anti-torsion system for greater stability and protection from ankle twisting
- Imported, soft, breathable and absorbent SPACER lining with antimicrobial treatment for odour control, with waterproof quarter lining.
- Sole Property: Antistatic
- Sole electrical resistance 100Kohm-35Mohm
- Sole temperature resistance Max 120° C for 1 minute exposure
- Anti skid, oil, chemical and fuel resistant sole
- Heel Height: 45mm; Toe Height: 33 mm
- Fitting: EELast: 522